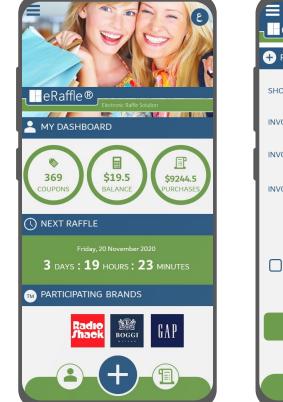

ings Conducted to Date Countries across six continents

#### Omni Channel 360° Solution Customer Engagement

#### Customer Verification

Compliance Status: Quickly Report unverified customers

SMS Invitation: Automatically sent to customers at registration time

- **Process Enforcement**: Unverified customers won't be able to participate
- Opt-Out Function: Customer can opt out from the eRaffle system.





#### Omni Channel 360° Solution Customer Engagement

#### Customer Mobile Apps

- Sign-up to your campaigns
- Register Purchases directly from the app
- Get Notifications about your new campaigns
- Find out which shops are participating
- Update their profile and contact information
- Get information about their eCoupons balance
- Receive notifications about Winners List in every draw







#### **Exciting Features** Announcing Winners



- Winners feed can be posted to you digital signage screens around your facility.
- It can also be integrated to different channels such as: Websites, Mobile App, Social Media and more...





#### Disclaimer

The information contained in this document represents the current view of BlueLink Solutions on the issues discussed as of the date of publication and is subject to change at any time without notice to you. This document and its contents are provided AS IS without warranty of any kind, and should not be interpreted as an offer or commitment on the part of BLUE LINK, and BLUE LINK cannot guarantee the accuracy of any information presented. BLUE LINK MAKES NO WARRANTIES, EXPRESS OR IMPLIED, IN THIS DOCUMENT.

The descriptions of ot