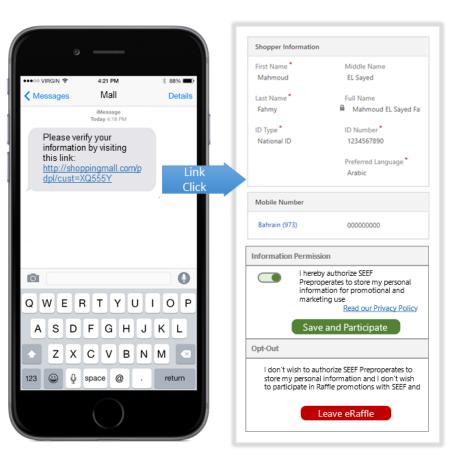

#### **Multiple Draws**

For each campaign, you can setup multiple draws that will run automatically on scheduled dates (e.g. Weekly Draws, Monthly Draws, etc...)

| Shopper Information    |  |
|------------------------|--|
| Shopper ID             |  |
| CUS-1                  |  |
| First Name*            |  |
| Mahmoud                |  |
| Last Name*             |  |
| Fahmy                  |  |
| ID Type*               |  |
| National ID            |  |
|                        |  |
| Middle Name            |  |
| EL Sayed               |  |
| Full Name              |  |
| Mahmoud EL Sayed Fahmy |  |
| ID Number*             |  |
| 1234567890             |  |
| Preferred Language*    |  |
| Arabic                 |  |

#### **Shopper Basic Information** Maintain your shoppers' information and use them across many campaigns

|             | Shopper Information<br>Shopper ID   | Shopping Score Card Purchase Invoices            | :≡ Select        | : Coupon         | 5                                                       | ≔ Select                   |   |
|-------------|-------------------------------------|--------------------------------------------------|------------------|------------------|---------------------------------------------------------|----------------------------|---|
| Process     | CUS-1<br>First Name*                | 001<br>60.000 BHD<br>24/05/2019                  |                  | eR               | eRF-2019-4/CUP-00000956<br>Active Coupon<br>Draw Coupon |                            |   |
|             | Mahmoud<br>Last Name"               | 0101<br>100.000 BHD                              |                  | eR               | eRF-2019-4/CUP-00000957<br>Active Coupon                |                            |   |
| Management  | Fahmy<br>ID Type*                   | 29/11/2019<br>TA-01<br>50.000 BHD                |                  | :<br>eR          | Draw Coupon<br>eRF-2019-7/CUP-00002608<br>Active Coupon |                            |   |
|             | National ID                         | 02/06/2019<br>TA-02<br>3,000.000 BHD             |                  | :                | Draw Coupon<br>eRF-2019-7/CUP-00002608<br>Active Coupon |                            |   |
|             | Middle Name<br>EL Sayed             | 02/06/2019<br>TA-03                              |                  |                  | Draw Coupon<br>eRF-2019-7/CUP-00002609                  |                            |   |
|             | Full Name<br>Mahmoud EL Sayed Fahmy | 60.000 BHD<br>02/06/2019                         |                  | eR               | Active Coupon<br>Draw Coupon<br>eRF-2019-7/CUP-00002610 |                            |   |
|             | ID Number*<br>1234567890            |                                                  |                  | eR               | Active Coupon<br>Draw Coupon                            |                            |   |
|             | Preferred Language*                 |                                                  |                  | eR               | eRF-2019-7/CUP-00002612<br>Active Coupon<br>Draw Coupon |                            |   |
| Basic &     | - Alabit                            |                                                  |                  | eR               | eRF-2019-7/CUP-00002613<br>Active Coupon<br>Draw Coupon |                            |   |
|             | Mobile Number                       |                                                  |                  |                  |                                                         | $\vdash \leftarrow$ Page 1 |   |
| Control     | Bahrain (973)                       | Participated Raffles  ✓   Particip↑ ∨   Raffle ∨ | Shopper V Number | of Cou V Nu      | mber of Purc V Remaining Purc V                         | w Raffle Shopper           |   |
| Information |                                     | eRF-2019-4/CL Test 23/05                         | CUS-1            | 2                | 1 0.000 BHD                                             |                            |   |
|             | Additional Information              | eRF-2019-7/CL Final Test                         | CUS-1            | 107              | 4 0.000 BHD                                             | 3,210.000 BHD              | þ |
|             | Date of Birth*<br>18/11/1989        | <br>*                                            |                  |                  |                                                         |                            |   |
|             | Age<br>31                           | Timeline                                         |                  |                  |                                                         | + V I                      |   |
|             | Marital status<br>Married           | Search timeline Enter a note                     |                  |                  |                                                         |                            |   |
|             | Nationality*                        |                                                  |                  |                  |                                                         |                            |   |
|             | Non Bahraini<br>Email Address       |                                                  |                  | (+)              |                                                         |                            |   |
| Tracking &  | <br>Gender*                         |                                                  |                  | Get started      |                                                         |                            |   |
| Performance | Male<br>Age Group                   |                                                  | Capture and mar  | rage all records | in your timeline.                                       |                            |   |
|             | 21-35<br>Has Children               |                                                  |                  |                  |                                                         |                            |   |
| Management  | No                                  |                                                  |                  |                  |                                                         |                            |   |
|             | Resident in*<br>Bahrain             |                                                  |                  |                  |                                                         |                            |   |