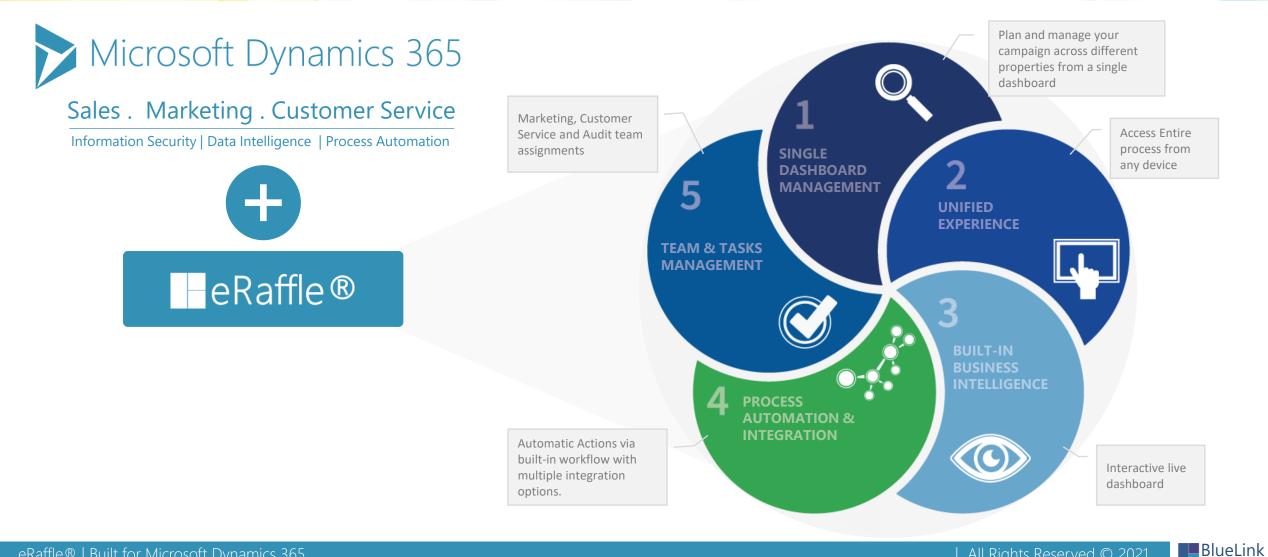

#### eRaffle® | Electronic Raffle Solution

© BlueLink Solutions 2021 – All Rights Reserved www.bluelink.ws