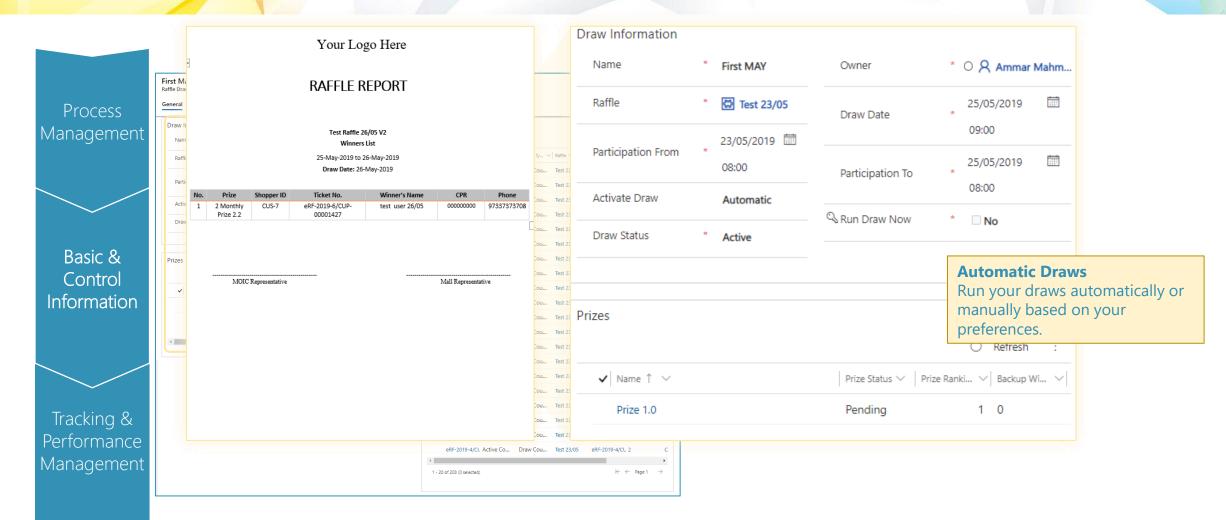

#### **Multiple Draws**

For each campaign, you can setup multiple draws that will run automatically on scheduled dates (e.g. Weekly Draws, Monthly Draws, etc...)

| Shopper Information    |  |
|------------------------|--|
| Shopper ID             |  |
| CUS-1                  |  |
| First Name*            |  |
| Mahmoud                |  |
| Last Name*             |  |
| Fahmy                  |  |
| ID Type*               |  |
| National ID            |  |
|                        |  |
| Middle Name            |  |
| EL Sayed               |  |
| Full Name              |  |
| Mahmoud EL Sayed Fahmy |  |
| ID Number*             |  |
| 1234567890             |  |
| Preferred Language*    |  |
| Arabic                 |  |