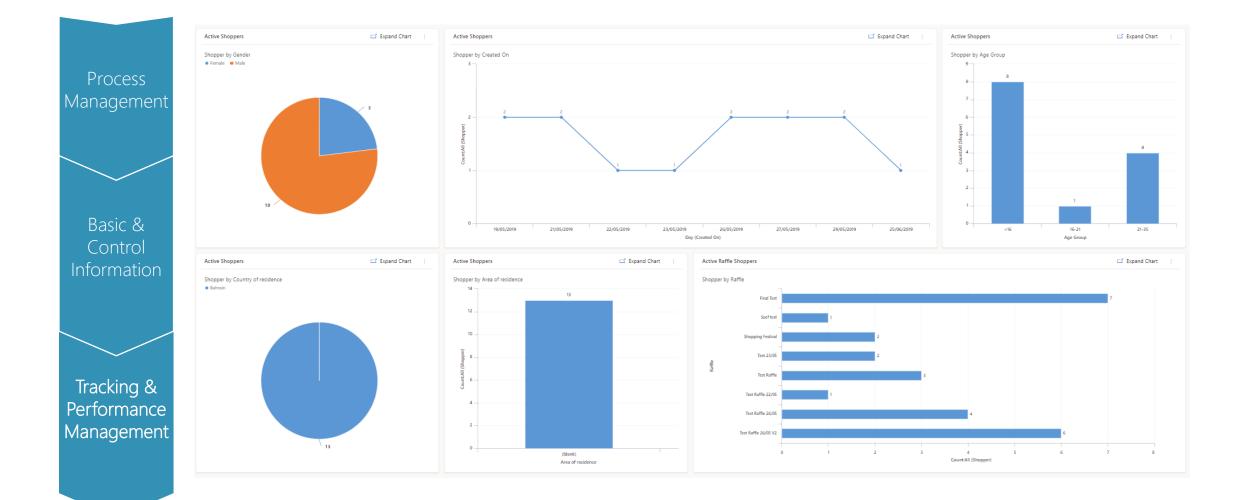

| * 🖾 CUS-1                 |        |
|------------------|---------------------------|--------|
| Currency         | 🛞 вно                     |        |
| Raffle           | * 🖾 Shopping Festival     |        |
| Shopping Mall    | * 🖾 Shopping Mall         |        |
| Shopping Store   | * 🖾 Zara                  |        |
| Date of Purchase | * 09/02/2021              | 111    |
| Invoice Number   | 2221331                   |        |
| Amount           | * 20.360 BHD              |        |
| Notify Customer  | No                        |        |
|                  | Save and Close $ $ $\vee$ | Cancel |

**Quick Sales Registration** Easy method to log new customer purchases by Customer Service Representatives



eRaffle®

### Powerful Backend System Manage your campaign



### **Powerful Platform** Secured | Trusted | Certified

#### Random generator

The system is easy to use and ready for more complex drawings. Each project can involve different prize categories and have a different number of prizes, for instance 10 TVs and 999 books.

You can draw winners using different methods real random numbers, pseudorandom algorithms or blended random sets.

# DRAW WINNERS random. easy. trusted.

Random Picker helps you draw winners for your contests, giveaways or raffles. The platform is the world's most used independent service for unregulated draws.









Number of Drawings Conducted to Date Countries across six continents

#### Omni Channel 360° Solution Customer Engagement

#### Customer Verification

Compliance Status: Quickly Report unverified customers